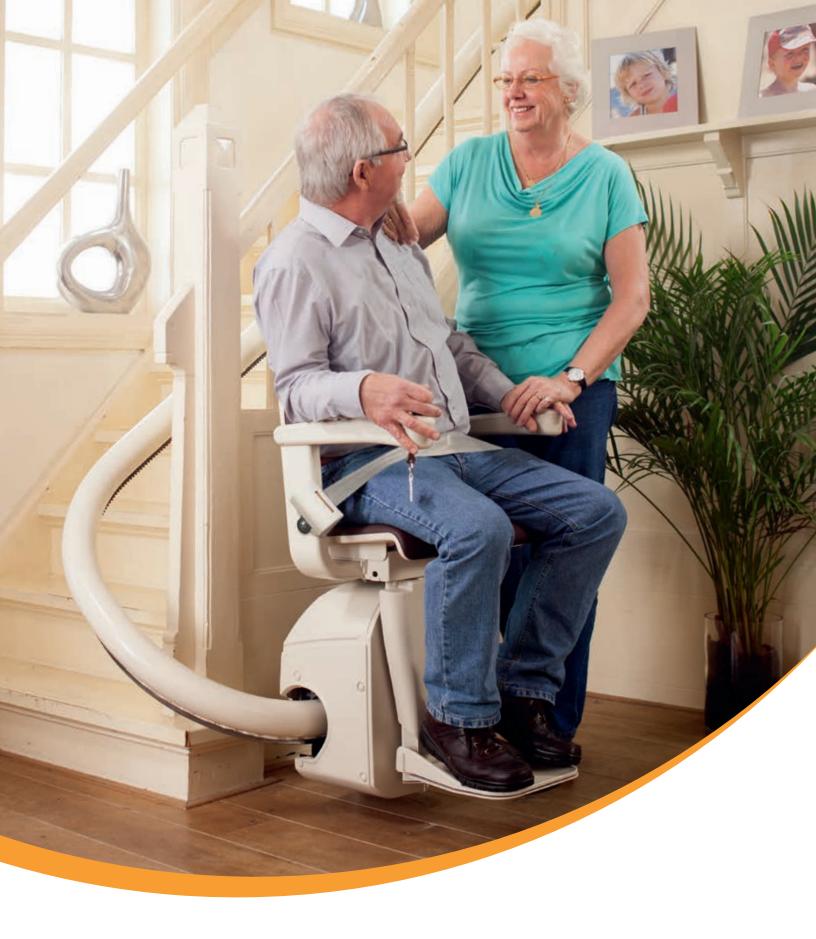

## The benefits of a Handicare stairlift

Handicare has produced and installed lifts for more than 125 years and has many satisfied and happy users worldwide. Our innovations have created some of the most comfortable, safe and quiet stairlifts. A curved stairlift from Handicare is not only convenient, but also looks great and fits almost any home with its variety of available seats and rail colors. Top quality in all respects, a Handicare stairlift will be a convenient and valuable asset.

You will have independence with contemporary design and maximum safety for a price that will certainly appeal to you. With a one-off investment you will regain your mobility and be able to stay in your own home.

A Handicare stairlift will provide you comfort, safety and confidence to again enjoy the place you love.