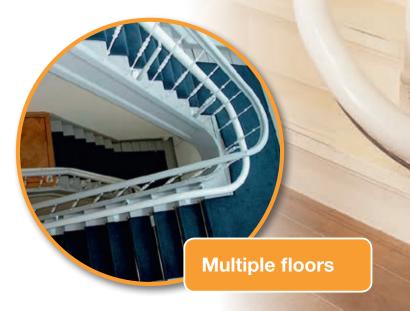

# A perfect solution for every staircase

Handicare has a solution for every staircase. All curved stairlifts share the same typical features: easy to operate, whisper silent and functional design with the single tubular rail.

With our different types of stairlifts we are able to place a Handicare stairlift in almost every type of house and provide a safe and comfortable ride up even the most complicated of staircases. The compact design allows plenty of space for other stair users.