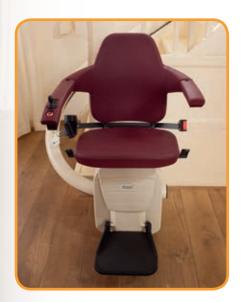

## Classic

The best-selling Classic seat has an attractive leather grain effect finish. Made from durable, non-slip polyurethane, it is hard wearing and easy to keep clean.