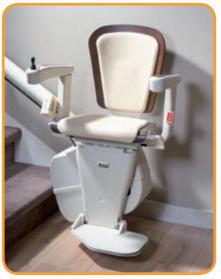

## Elegance

The Elegance seat is lightly padded and offers a harmonious combination of stylish design and sophisticated comforts.