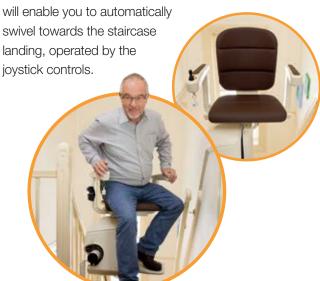

## Swiveling your stairlift seat

For save mounting and dismounting, your stairlift seat is able to swivel towards the staircase landing. This can be done manually by using the push down lever underneath the seat.

The Handicare Classic, Elegance and Alliance seats can also be fitted with the powered swivel option. This option

<sup>\*</sup> Please be aware that actual colors may vary slightly from those shown