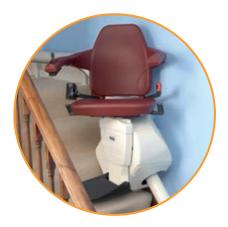

## A seat for every interior

Handicare offers you the choice of different stairlift seats, each of them available in a range of colors. There's plenty of choice, in terms of both comfort and style to suit that of your home. Because convenience can look good too.

## Elegance

The Elegance seat is lightly padded and offers a harmonious combination of stylish design and sophisticated comforts.

## Classic

The best-selling Classic seat has an attractive leather grain effect finish. Made from durable, non-slip polyurethane, it is hard wearing and easy to keep clean.

### **Alliance**

The faux-leather upholstery combined with the wooden framing give the Alliance seat it's luxurious and stylish look. Truly a seat that matches every interior.