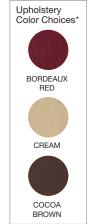

The Handicare Classic, Elegance and Alliance seats can also be fitted with the powered swivel option. This option

<sup>\*</sup> Please be aware that actual colors may vary slightly from those shown