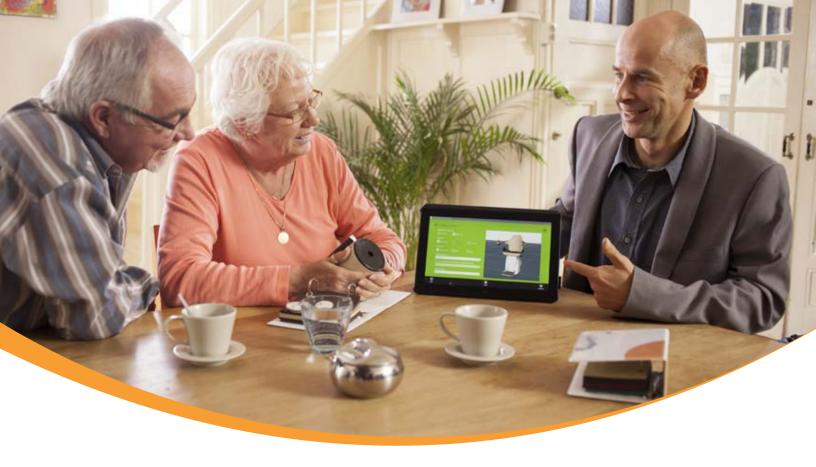

# Handicare Vision: a 3D preview of a stairlift on your stairs

When it comes to stairlifts we want you to make the best choice possible. Therefore, we are delighted to offer you additional help to make choosing the right stairlift a lot easier. Vision is a special tablet application developed by Handicare. With this application your stairlift advisor can show you how your Handicare stairlift will look on your staircase.

Vision uses augmented reality to show you 3D images of various seats, colors and options from our assortment. With the 3D preview you can see and choose your Handicare stairlift in the comfort of your own home.