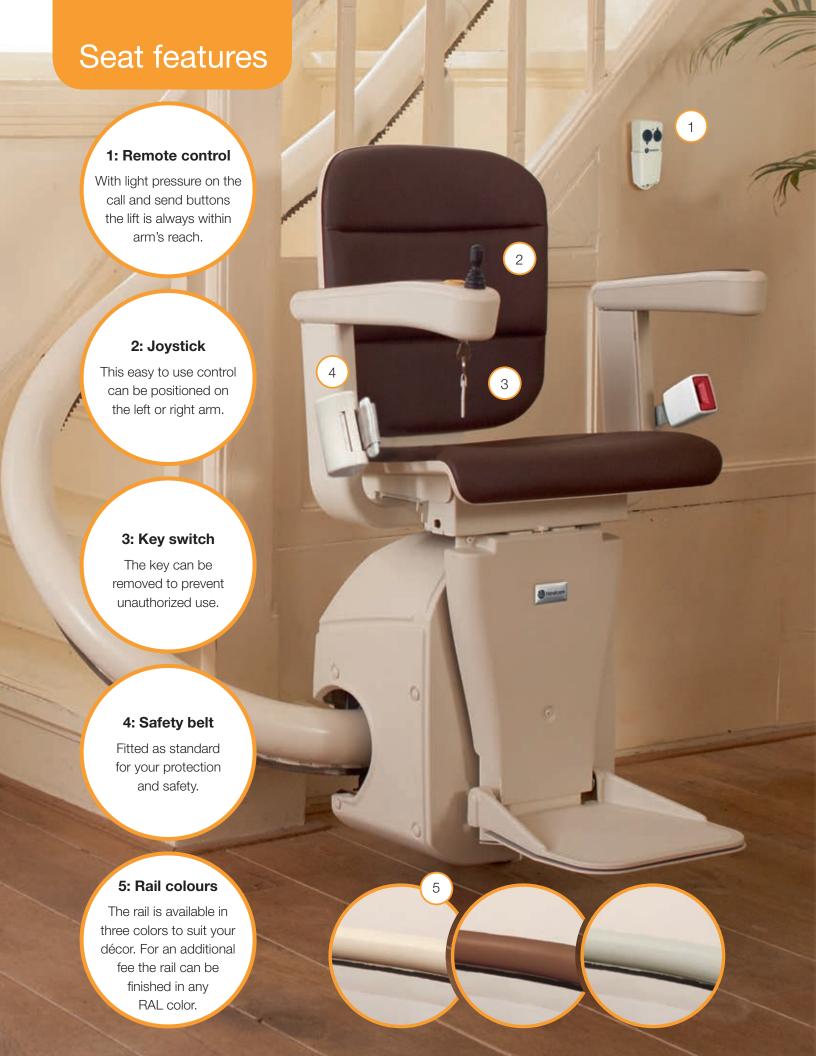

## Swiveling your stairlift seat

For save mounting and dismounting, your stairlift seat is able to swivel towards the staircase landing. This can be done manually by using the push down lever underneath the seat.

The Handicare Classic, Elegance and Alliance seats can also be fitted with the powered swivel option. This option

<sup>\*</sup> Please be aware that actual colors may vary slightly from those shown