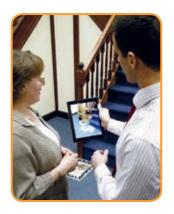

# Handicare Vision: a 3D preview of a stairlift on your stairs

When it comes to stairlifts we want you to make the best choice possible. Therefore, we are delighted to offer you additional help to make choosing the right stairlift a lot easier. Vision is a special tablet application developed by Handicare. With this application your stairlift advisor can show you how your Handicare stairlift will look on your staircase.

Vision uses augmented reality to show you 3D images of various seats, colors and options from our assortment. With the 3D preview you can see and choose your Handicare stairlift in the comfort of your own home.