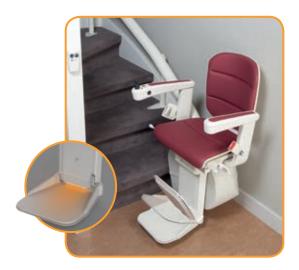

### Powered & illuminated footrest

For even more comfort and safety on the Classic, Elegance and Alliance seat, you can choose to upgrade your stairlift with the powered & illuminated footrest option. With this option you can fold and unfold the footrest with a push of a button. Moreover, the LED lighting illuminates the footrest at night, making it safer for other users of the stairs.