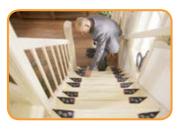

Each Handicare stairlift is designed to suit your individual staircase. We use advanced PhotoSurvey technology to make accurate measurements and we have all the options available to ensure the best possible fit for your staircase.