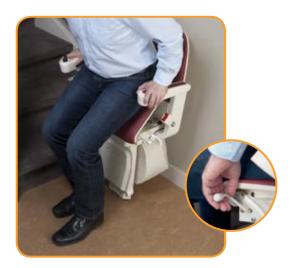

## Swiveling your stairlift seat

For save mounting and dismounting, your stairlift seat is able to swivel towards the staircase landing. This can be done manually by using the push down lever underneath the seat.

The Handicare Classic, Elegance and Alliance seats can also be fitted with the powered swivel option. This option

<sup>\*</sup> Please be aware that actual colors may vary slightly from those shown