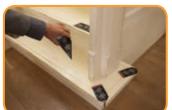

Each Handicare stairlift is designed to suit your individual staircase. We use advanced PhotoSurvey technology to make accurate measurements and we have all the options available to ensure the best possible fit for your staircase.