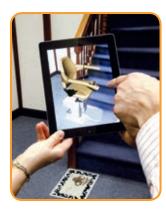

# Handicare Vision: a 3D preview of a stairlift on your stairs

When it comes to stairlifts we want you to make the best choice possible. Therefore, we are delighted to offer you additional help to make choosing the right stairlift a lot easier. Vision is a special tablet application developed by Handicare. With this application your stairlift advisor can show you how your Handicare stairlift will look on your staircase.

Vision uses augmented reality to show you 3D images of various seats, colors and options from our assortment. With the 3D preview you can see and choose your Handicare stairlift in the comfort of your own home.