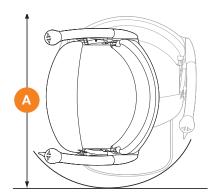

## 950+ Dimensions

|   | SMART SEAT                                                                        | DIMENSIONS                    |
|---|-----------------------------------------------------------------------------------|-------------------------------|
| A | Minimum swivel radius<br>With armrest spacers<br>With extended armrest spacers    | 25 ¾"<br>26 ¾"<br>27 %"       |
| В | Wall to inner seat back                                                           | 2 %"                          |
| C | Seat depth<br>With extended seat                                                  | 14 ½"<br>16 ¾"                |
| D | Minimum folded width to footrest                                                  | 14 ½"                         |
| E | Minimum open width to edge of footrest                                            | 22 ½"                         |
| F | Armrest width – external<br>With armrest spacers<br>With extended armrest spacers | 21 %"<br>23 ¼"<br>25"         |
| G | Armrest width – internal<br>With armrest spacers<br>With extended armrest spacers | 18 1⁄8"<br>20 1⁄4"<br>22 1⁄8" |
| H | Seat back height                                                                  | 17 %"                         |
| 0 | Footrest to seat height<br>Standard seat option<br>Perch seat option              | 17" - 20 %"<br>26 ½" - 34 ½"  |
| J | Minimum footrest height                                                           | 2 3/4"                        |
|   | Minimum track intrusion into staircase                                            | 7 ¼"                          |
|   | Maximum weight limit<br>Manual hinge or Slide Track                               | 310 lbs<br>265 lbs            |