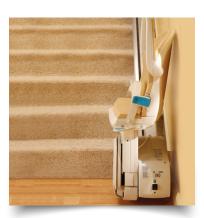

#### **REVOLUTIONARY**

The **Slide Track** moves up the staircase at the same time the seat is moving, leaving the bottom of the stairs completely unobstructed. A manual hinge is also available.