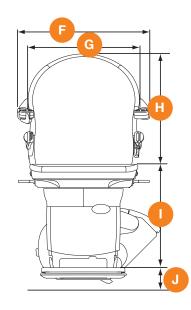

## 950+ Dimensions

|   | SMART SEAT                                                                        | DIMENSIONS                    |
|---|-----------------------------------------------------------------------------------|-------------------------------|
| A | Minimum swivel radius<br>With armrest spacers<br>With extended armrest spacers    | 25 ¾"<br>26 ¾"<br>27 %"       |
| В | Wall to inner seat back                                                           | 2 %"                          |
| C | Seat depth<br>With extended seat                                                  | 14 ½"<br>16 ¾"                |
| D | Minimum folded width to footrest                                                  | 14 ½"                         |
| E | Minimum open width to edge of footrest                                            | 22 ½"                         |
| F | Armrest width – external<br>With armrest spacers<br>With extended armrest spacers | 21 %"<br>23 ¼"<br>25"         |
| G | Armrest width – internal<br>With armrest spacers<br>With extended armrest spacers | 18 1⁄8"<br>20 1⁄4"<br>22 1⁄8" |
| H | Seat back height                                                                  | 17 %"                         |
| 0 | Footrest to seat height<br>Standard seat option<br>Perch seat option              | 17" - 20 %"<br>26 ½" - 34 ½"  |
| J | Minimum footrest height                                                           | 2 3/4"                        |
|   | Minimum track intrusion into staircase                                            | 7 ¼"                          |
|   | Maximum weight limit<br>Manual hinge or Slide Track                               | 310 lbs<br>265 lbs            |