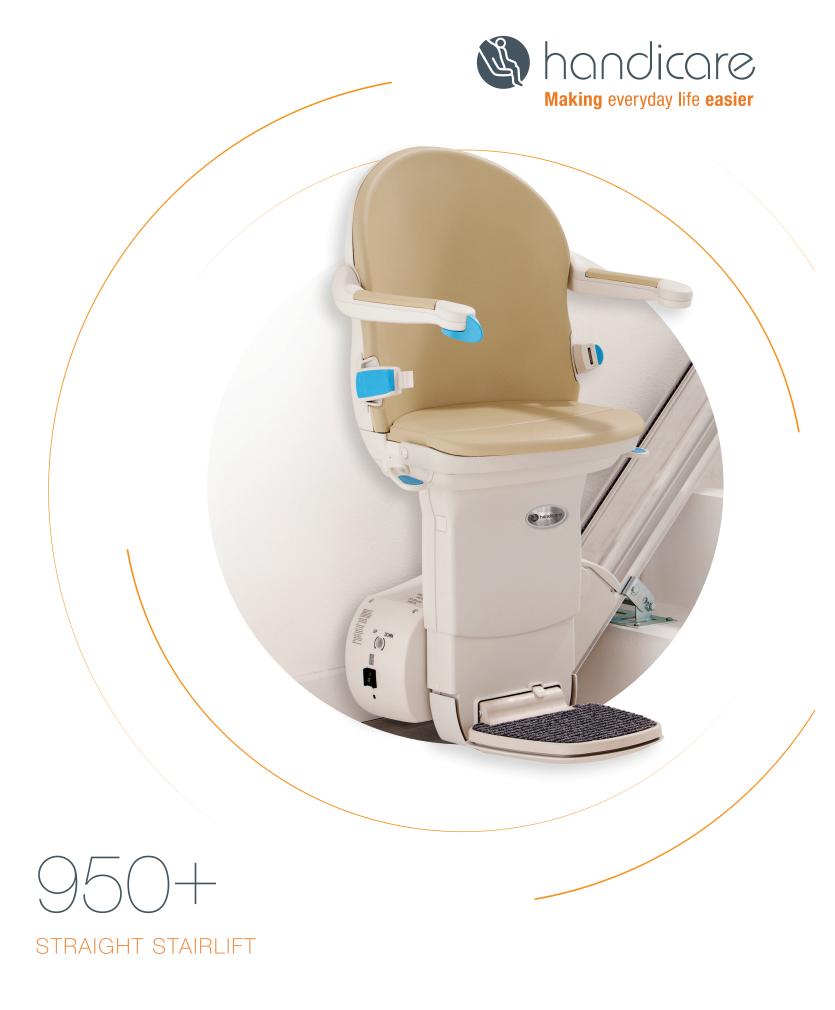

#### STRAIGHT STAIRLIFT

Our **950+** stairlift is an affordable and powerful solution for straight staircases. The 950+ incorporates the standard features of the 950 stairlift, but with an array of advanced features, such as the versatile and fully adjustable Smart Seat with a powered footrest and swivel seat option. For over 130 years, Handicare has been leading the world in providing quality lifting solutions such as the 950+.

- A fully adjustable Smart Seat fits to the user's height and width for maximum comfort
- Includes user-friendly retractable seatbelt
- Each unit comes with 2 handheld remotes to easily retrieve the stairlift
- Prevent unauthorized use with provided key
- Available in six stylish colors; upholstery is easy-to-clean and flame retardant
- Limited lifetime warranty on the motor and gearbox;
  2 year manufacturer's parts warranty

#### CONVENIENT

For an easier exit, **swivel** your seat toward the landing once you reach the top, either manually or upgrade to our automatic powered option.