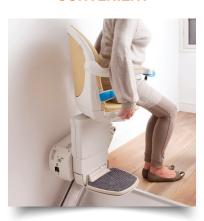

#### STRAIGHT STAIRLIFT

Our **950+** stairlift is an affordable and powerful solution for straight staircases. The 950+ incorporates the standard features of the 950 stairlift, but with an array of advanced features, such as the versatile and fully adjustable Smart Seat with a powered footrest and swivel seat option. For over 130 years, Handicare has been leading the world in providing quality lifting solutions such as the 950+.

#### CONVENIENT

For an easier exit, **swivel** your seat toward the landing once you reach the top, either manually or upgrade to our automatic powered option.