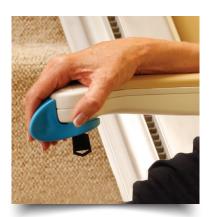

#### INTUITIVE

The toggle control was designed in collaboration with occupational therapists to ensure it is **easy-to-use** and operate – simply push with your hand, arm or wrist in the direction you want to go.