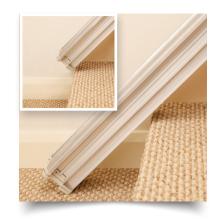

#### **REVOLUTIONARY**

The **Slide Track** moves up the staircase at the same time the seat is moving, leaving the bottom of the stairs completely unobstructed. A manual hinge is also available.