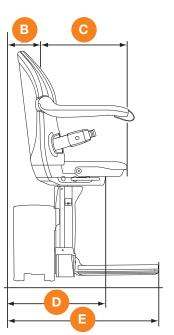

## 950+ Dimensions

|   | SMART SEAT                                                                        | DIMENSIONS                    |
|---|-----------------------------------------------------------------------------------|-------------------------------|
| A | Minimum swivel radius<br>With armrest spacers<br>With extended armrest spacers    | 25 ¾"<br>26 ¾"<br>27 %"       |
| В | Wall to inner seat back                                                           | 2 %"                          |
| C | Seat depth<br>With extended seat                                                  | 14 ½"<br>16 ¾"                |
| D | Minimum folded width to footrest                                                  | 14 ½"                         |
| E | Minimum open width to edge of footrest                                            | 22 ½"                         |
| F | Armrest width – external<br>With armrest spacers<br>With extended armrest spacers | 21 %"<br>23 ¼"<br>25"         |
| G | Armrest width – internal<br>With armrest spacers<br>With extended armrest spacers | 18 1⁄8"<br>20 1⁄4"<br>22 1⁄8" |
| H | Seat back height                                                                  | 17 %"                         |
| 0 | Footrest to seat height<br>Standard seat option<br>Perch seat option              | 17" - 20 %"<br>26 ½" - 34 ½"  |
| J | Minimum footrest height                                                           | 2 3/4"                        |
|   | Minimum track intrusion into staircase                                            | 7 ¼"                          |
|   | Maximum weight limit<br>Manual hinge or Slide Track                               | 310 lbs<br>265 lbs            |